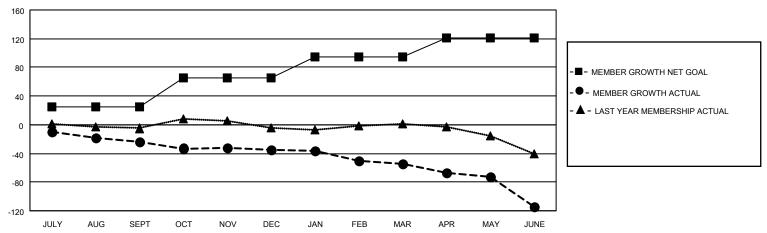

### GOALS AND ACTUAL MEMBERS CUMULATIVE

| DROPPED CLUBS: 2  |     | 24 CLUBS OF 52 ADDED 1 OR MORE | GENDER DISTRIBUTION             |              |     |
|-------------------|-----|--------------------------------|---------------------------------|--------------|-----|
|                   |     | NEW MEMBERS                    | MALE                            | 774 (60.19%) |     |
|                   |     |                                | FEMALE                          | 512 (39.81%) |     |
| DROPPED MEMBERS   |     |                                |                                 | , ,          |     |
| DECEASED          | 25  | CLICK HERE FOR CUMULATIVE      | TOTAL FAMILY UNIT MEMBERS       |              | 319 |
| CLUB CANCELLED 13 |     | MEMBERSHIP DATA                |                                 |              |     |
| OTHER             | 141 |                                | FAMILY MEMBERS PAYING HALF DUES |              | 167 |
| TOTAL             | 179 |                                | DOES                            |              |     |